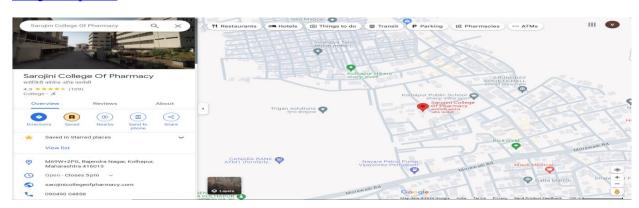

|  |
|                                               | upto 2023-2024, <b>Dt 04 May 2023</b>                                                                                       |  |
| 8. Name of Affiliating University             | Shivaji University, Kolhapur, Maharashtra                                                                                   |  |
| 9. Name of Affiliating Board                  | Maharashtra State Board of Technical<br>Education, Mumbai                                                                   |  |
| 10. Affiliation Status                        | Continuation of Affiliation upto 2023-24 for UG<br>Letter no: Shivaji.Uni/Affiliation/T-2/sum/VPV<br>28. Dated 26 June 2023 |  |

#### Google Map Link





#### **GOVERNANCE**

#### **GOVERNING COUNCIL**

(Constituted as per provisions of GR No.2239254/Final Revised Guidelines Autonomous Colleges Dated19-01-2018)

#### **CONSTITUTION**

| SR.<br>NO. | NAME                                                                                                       | CATEGORY            | EMAIL<br>CONTACT NO.                             |
|------------|------------------------------------------------------------------------------------------------------------|---------------------|--------------------------------------------------|
| 1          | Mr. Kishore R. Tawde Hon. Chairman, R.L.Tawde Foundations, Kolhapur                                        | Chairperson         | kishoretawde@gmail.com<br>9371103478             |
| 2          | Mrs. Sh