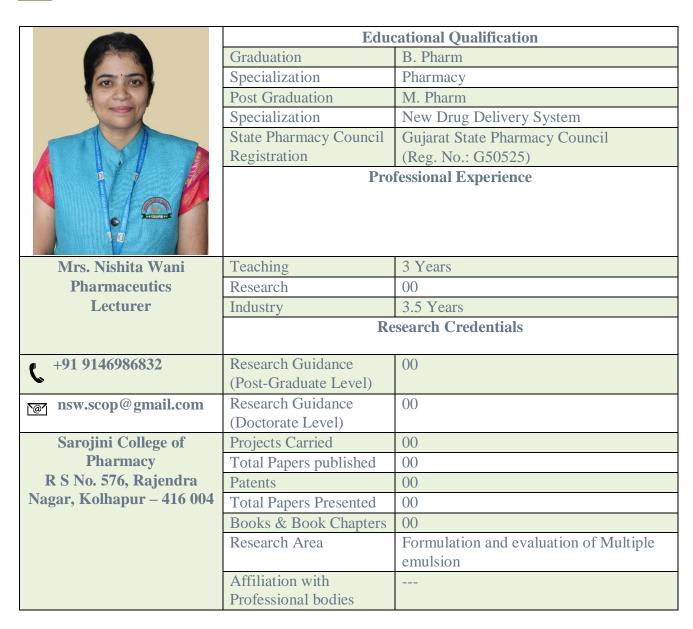

#### **FACULTY INFORMATION**

|                               | <b>Educational Qualification</b>     |                                                                                                          |
|-------------------------------|--------------------------------------|----------------------------------------------------------------------------------------------------------|
| 1-0                           | Graduation                           | B.PHARM                                                                                                  |
|                               | Specialization                       | PHARMACY                                                                                                 |
|                               | Post Graduation                      | M.PHARM                                                                                                  |
|                               | Specialization                       | PHARMACEUTICAL CHEMISTRY                                                                                 |
|                               | PhD                                  | PHARMACY                                                                                                 |
|                               | Other Qualifications                 | D. PHARM                                                                                                 |
|                               | State Pharmacy Council               | 48312, MAHARASHTRA STATE                                                                                 |
|                               | Registration                         | PHARMACY COUNCIL                                                                                         |
|                               | Pro                                  | ofessional Experience                                                                                    |
| Dr. Pramodkumar Jaykumar      | Teaching                             | 21 YEARS                                                                                                 |
| Shirote                       | Research                             | 12 YEARS                                                                                                 |
|                               | Industry                             |                                                                                                          |
| <b>Professor and Director</b> |                                      |                                                                                                          |
|                               | Research Credentials                 |                                                                                                          |
| Pharmaceutical Chemistry      |                                      |                                                                                                          |
| 9665570772                    | Research Guidance (Post-             | 46                                                                                                       |
| •                             | Graduate Level)                      |                                                                                                          |
| `@ <b>'</b>                   | Research Guidance                    | 03                                                                                                       |
| padmpramod@rediffmail.com     | (Doctorate Level)                    | 03                                                                                                       |
| paumpi amod@i euiriman.com    | Projects Carried                     | 01                                                                                                       |
|                               | Total Papers published               | 54                                                                                                       |
| Sarojini College of Pharmacy  | Patents                              | 01                                                                                                       |
| R S No. 576, Rajendra Nagar,  | Total Papers Presented               | 09                                                                                                       |
| <b>Kolhapur – 416 004</b>     | Books & Book Chapters                | 03                                                                                                       |
|                               | Research Area                        | Heterocyclic Synthesis, Prodrug Design,     Natural Polymer Derivatisation, Lead     molecule generation |
|                               | Affiliation with Professional bodies | APTI , ISTE SUPPA.                                                                                       |

|                                |                        | cational Qualification     |
|--------------------------------|------------------------|----------------------------|
|                                | Graduation             | B.PHARM                    |
| 1                              | Specialization         | PHARMACY                   |
|                                | Post Graduation        | M.PHARM                    |
|                                | Specialization         | PHARMACOLOGY               |
|                                | PhD                    | PHARMACY                   |
|                                | Other Qualifications   | D PHARM                    |
|                                | State Pharmacy Council | 42795 MAHARASHTRA STATE    |
|                                | Registration           | PHARMACY COUNCIL           |
|                                | Pro                    | fessional Experience       |
| Dr. Rajkumar S Bagali          | Teaching               | 22 YEARS                   |
| <b>Professor and Principal</b> | Research               | 05 YEARS                   |
| Pharmacology and Toxicology    | Industry               |                            |
|                                |                        |                            |
|                                | Re                     | esearch Credentials        |
| 9421201996                     | Research Guidance      | 06                         |
| 8788185450                     | (Post-Graduate Level)  |                            |
| N@1                            | Research Guidance      | 00                         |
|                                | (Doctorate Level)      |                            |
| Sarojini College of            | Projects Carried       | 00                         |
| Pharmacy                       | Total Papers published | 19                         |
| R S No. 576, Rajendra          | Patents                | 01                         |
| Nagar, Kolhapur – 416 004      | Total Papers Presented | 06                         |
|                                | Books & Book Chapters  | 02                         |
|                                | Research Area          | PHARMACOLOGICAL            |
|                                |                        | SCREENING OF ANTIDIABETIC, |
|                                |                        | HEPATOPROTECTIVE,          |
|                                |                        | ANTIOXIDANT, ANTIINFECTIVE |
|                                |                        | AGENTS                     |
|                                | Affiliation with       | APTI, IPA, SUPPA           |
|                                | Professional bodies    |                            |

|                            | Educational Qualification |                          |
|----------------------------|---------------------------|--------------------------|
|                            | Graduation                | B.PHARM                  |
|                            | Specialization            | PHARMACY                 |
|                            | Post Graduation           | M.PHARM                  |
|                            | Specialization            | PHARMACEUTICS            |
|                            | PhD                       | PHARMACY                 |
|                            | Other Qualifications      | MBA (HR)                 |
|                            | State Pharmacy Council    | 120318 MAHARASHTRA STATE |
|                            | Registration              | PHARMACY COUNCIL         |
|                            | Pro                       | fessional Experience     |
| Dr. Zaki Husain J. Tamboli | Teaching                  | 13 YEARS                 |
| Assistant Professor        | Research                  | 02 YEARS                 |
|                            | Industry                  |                          |
| Pharmaceutics              |                           |                          |
|                            |                           | esearch Credentials      |
| 8857932478                 | Research Guidance         | 06                       |
| 9595907847                 | (Post-Graduate Level)     |                          |
| <u>\@</u> 1                | Research Guidance         | 00                       |
|                            | (Doctorate Level)         |                          |
| Sarojini College of        | Projects Carried          | 00                       |
| Pharmacy                   | Total Papers published    | 15                       |
| R S No. 576, Rajendra      | Patents                   | 00                       |
| Nagar, Kolhapur – 416 004  | Total Papers Presented    | 15                       |
|                            | Books & Book Chapters     | 01                       |
|                            | Research Area             | CONTROLLED RELEASE       |
|                            |                           | DOSAGE FORMS FOR TOPICAL |
|                            |                           | AND ORAL USE             |
|                            | Affiliation with          | APTI IPA ISTE            |
|                            | Professional bodies       |                          |