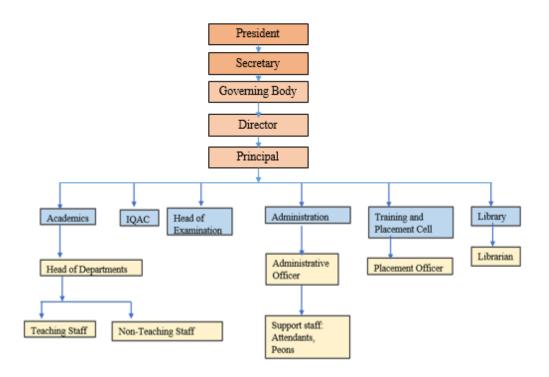

#### **ORGANISATION CHART**

| 44 0                                           |                                                                |                       |                     |
|------------------------------------------------|----------------------------------------------------------------|-----------------------|---------------------|
| 11. Students Feedbacks                         | Students' feedback on faculty performance is generated through |                       |                     |
| Mechanism on Faculty Performance/Institutional | Student feedback forms collected with complete confidentiality |                       |                     |
| Governance                                     | twice a year. It covers Subject preparation, usage of modern   |                       |                     |
|                                                | techniques in teaching,                                        | latest developments,  | practical           |
|                                                | applications, overall cla                                      | ss control, student m | otivation etc.      |
|                                                | Students' Feedback on l                                        |                       |                     |
|                                                |                                                                |                       | •                   |
|                                                | Infrastructure facilities;                                     |                       | ansparency, Quality |
|                                                | of Teaching & Technica                                         | al staff etc.         |                     |
| 12. Grievance Redressal                        | The Decision regarding                                         | faculty, staff & stud | ents grievances are |
| Mechanism for Faculty, Staff & Students        | handled by the Grievand                                        | ce Redressal Commit   | tee headed by the   |
| & Students                                     | Principal.                                                     |                       |                     |
|                                                | 1                                                              |                       |                     |
| 13.Diploma Program                             |                                                                |                       |                     |
| Course                                         | Diploma in Pharmacy (l                                         | D. Pharm)             |                     |
| Level                                          | Diploma                                                        |                       |                     |
| First Year of Approval                         | 2017                                                           |                       |                     |
|                                                | 2020-2021                                                      | 2021-2022             | 2022-23             |
| Sanctioned Intake                              | 60                                                             | 60                    | 60                  |
| Actual Intake                                  | 66                                                             | 66                    | 64                  |
| % Cut off Marks                                | 37.33                                                          | 53                    | 40.67               |
| % of students passed in First                  | 62                                                             | 32                    | 35                  |
| Class 14.Undergraduate Program                 |                                                                |                       |                     |
| Course                                         | Bachelor in Pharmacy (B. Pharm)                                |                       |                     |
| Level                                          | UG                                                             | 2. 1 m                |                     |
| First Year of Approval                         |                                                                |                       |                     |
| * *                                            | 2020-2021                                                      | 2021-2022             | 2022-23             |
| Sanctioned Intake                              | 100                                                            | 100                   | 100                 |
| Actual Intake                                  | 99                                                             | 111                   | 114                 |
| %Cut off marks                                 | 13.07                                                          | 21.90                 | 23.86               |
| % of students passed in First                  | 54                                                             | 97                    | 90                  |
| Class Students Placed                          | 34                                                             | 41                    | 34                  |
| Average Pay-package, Rs/Year                   | 1.5-2.00 lakh p.a                                              | 1.5-2.00 lakh p.a     | 1.5-2.00 lakh p.a   |
| Student's opted for Higher study               | 18                                                             | 11                    | 14                  |
| Distinguished Alumni                           | Sayali S Patil                                                 | Nikhil S Suse         | Shivani S Shinde    |
|                                                | Ninad R Pavagi                                                 | Sneha V Dange         | Shamli M Patil      |
|                                                | Sanjit D Shinde                                                | Ankita V Navgire      | Abhijeet R Powar    |
|                                                | Shreya Sarda                                                   | Sukanya P Patil       | Alisha K Mujawar    |
|                                                | Rutuja M Mohite                                                | Rasika P Patil        | VAsim J TAmboli     |
| 15. Accreditation status of the                | In process                                                     |                       |                     |
| course                                         | In process                                                     |                       |                     |
| 16. Grants Fetched                             | 03                                                             |                       |                     |
| 17. Achievements                               | GPAT -2021 Students (                                          | Qualified: 5          |                     |
|                                                | GPAT-2022 Students Qualified :4                                |                       |                     |
|                                                | GPAT-2023 Students Qualified:3                                 |                       |                     |
|                                                | Of A1-2023 Students Quanticu.3                                 |                       |                     |